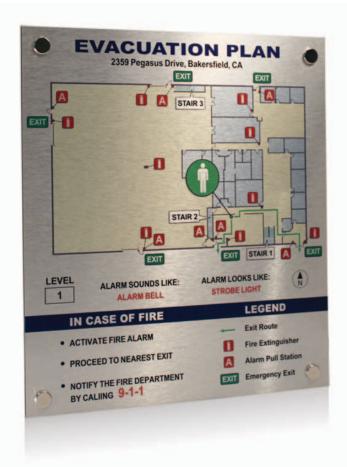

## **BRAL - Brushed Aluminum**

1/8" brushed aluminum Di-Bond CNC-cut plaque

## **Specifications:**

- Color printing to aluminum surface with
- UV cured inks.
- 1/8" thick plaque.
- Di-Bond brushed aluminum.
- Glare or non-glare.
- Straight or rounded corner options available.
- Pre-drilled corner holes for surface mounting.

## Colors:

-Brushed silver -Matte grey

| Product No. | Dimensions   |  |
|-------------|--------------|--|
| BRAL811     | 8.5"x11"     |  |
| BRAL814     | 8.5"x14"     |  |
| BRAL1212    | 12"x12"      |  |
| BRAL1117    | 11"x17"      |  |
| BRAL-CUS    | Custom sizes |  |