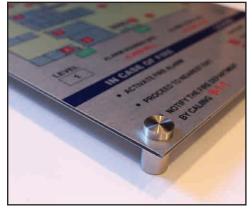

## **Mounting Options:**

- Pre-drilled holes for screws
- Pre-drilled holes with decorative screws & caps
- Pre-drilled holes for stand-off hardware
- VHB permanent mounting tape